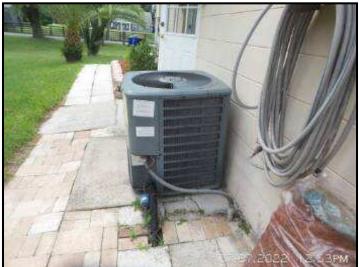

|
|------|------|------|-----|------|------------------------------------------------|
| SAT  | REP  | RPL  | SC  | None | Location:                                      |
| Х    |      |      |     |      | • Furnace(s) are located inside air handler(s) |
|      |      |      |     |      | Type of Heat:                                  |

• Electric forced hot air.

Observations:

Appeared satisfactory at the time of inspection.



Electric resistance heat was satisfactory

#### 2. Refrigerant Lines

SAT REP RPL SC None Observations: No defects found. Х

#### 3. AC Compressor(s) Condition



## 11234 Snow White Dr, Disney World, FL



The air conditioner did not cool the home properly. Recommend <u>HVAC</u> contractor evaluate and repair the system.



Exterior unit not level. This can affect system performance.

| 4. Air Handler(s) Condition                                                                                                                                                                                                                                                                                                                                                                                                                                            |
|------------------------------------------------------------------------------------------------------------------------------------------------------------------------------------------------------------------------------------------------------------------------------------