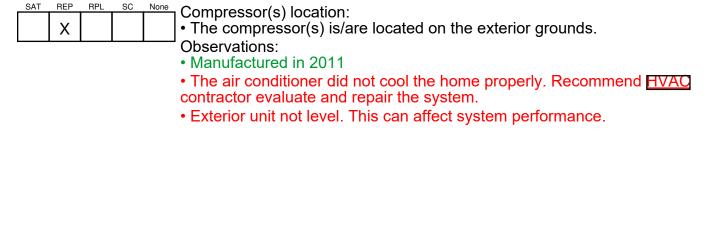

at or other controls. For a more thorough investigation of the system please contact a licensed HVAC service person.

| п. п | eale | r CO | man | lion |                                                |
|------|------|------|-----|------|------------------------------------------------|
| SAT  | REP  | RPL  | SC  | None | Location:                                      |
| Х    |      |      |     |      | • Furnace(s) are located inside air handler(s) |
|      |      |      |     |      | Type of Heat:                                  |

• Electric forced hot air.

Observations:

Appeared satisfactory at the time of inspection.



Electric resistance heat was satisfactory

#### 2. Refrigerant Lines

SAT REP RPL SC None Observations: No defects found. Х

#### 3. AC Compressor(s) Condition



## 11234 Snow White Dr, Disney World, FL



The air conditioner did not cool the home properly. Recommend <u>HVAC</u> contractor evaluate and repair the system.



Exterior unit not level. This can affect system performance.

| 4. Air Handler(s) Condition                                                                                                                                                                                                                                                                                                                                                                                                                                            |
|----------------------------------------------------------------------------------------------------------------