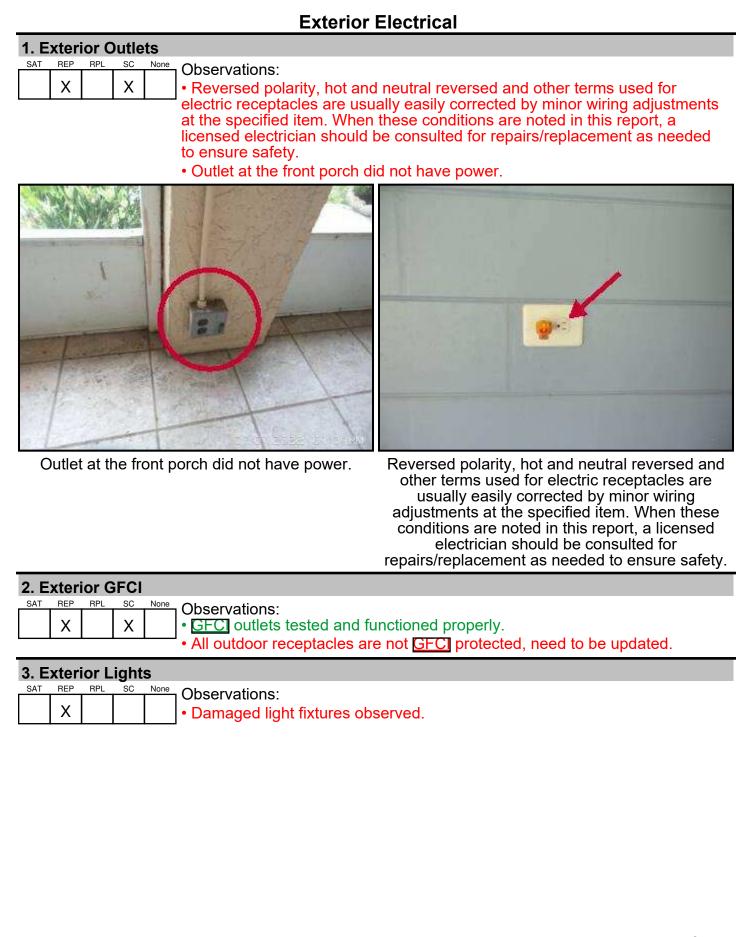

| 1. Roof Condition                                                                                                                                                                                                                                                                                                                                                                                                                                                                                                                                                                                                                                                                                                                                                                                                                                                                                                                                                                                                                                                                                                                                                                                                                                                                                                                                                                                                                                                                                                                                                                                                                                                                                                                                                                                                       |
|-------------------------------------------------------------------------------------------------------------------------------------------------------------------------------------------------------------------------------------------------------------------------------------------------------------------------------------------------------------------------------------------------------------------------------------------------------------------------------------------------------------------------------------------------------------------------------------------------------------------------------------------------------------------------------------------------------------------------------------------------------------------------------------------------------------------------------------------------------------------------------------------------------------------------------------------------------------------------------------------------------------------------------------------------------------------------------------------------------------------------------------------------------------------------------------------------------------------------------------------------------------------------------------------------------------------------------------------------------------------------------------------------------------------------------------------------------------------------------------------------------------------------------------------------------------------------------------------------------------------------------------------------------------------------------------------------------------------------------------------------------------------------------------------------------------------------|
| SAT       REP       RPL       SC       None         X       Inspection Method:       Was able to walk on roof         Materials:       Asphalt shingles noted.         Observations:       Observations:         • No major system, safety or function concerns noted at time of inspection, roof looks good for it's age.                                                                                                                                                                                                                                                                                                                                                                                                                                                                                                                                                                                                                                                                                                                                                                                                                                                                                                                                                                                                                                                                                                                                                                                                                                                                                                                                                                                                                                                                                              |
| 2. Flashing and Plumbing Vents                                                                                                                                                                                                                                                                                                                                                                                                                                                                                                                                                                                                                                                                                                                                                                                                                                                                                                                                                                                                                                                                                                                                                                                                                                                                                                                                                                                                                                                                                                                                                                                                                                                                                                                                                                                          |
| SAT       REP       RPL       SC       None         X       Observations:       • Appeared satisfactory at time of inspection.                                                                                                                                                                                                                                                                                                                                                                                                                                                                                                                                                                                                                                                                                                                                                                                                                                                                                                                                                                                                                                                                                                                                                                                                                                                                                                                                                                                                                                                                                                                                                                                                                                                                                          |
| 3. Chimney                                                                                                                                                                                                                                                                                                                                                                                                                                                                                                                                                                                                                                                                                                                                                                                                                                                                                                                                                                                                                                                                                                                                                                                                                                                                                                                                                                                                                                                                                                                                                                                                                                                                                                                                                                                                              |
| SAT       REP       RPL       SC       None         X       Observations:       • No major system, safety or function concerns noted at time of inspection.                                                                                                                                                                                                                                                                                                                                                                                                                                                                                                                                                                                                                                                                                                                                                                                                                                                                                                                                                                                                                                                                                                                                                                                                                                                                                                                                                                                                                                                                                                                                                                                                                                                             |
| 4. Sky Lights                                                                                                                                                                                                                                                                                                                                                                                                                                                                                                                                                                                                                                                                                                                                                                                                                                                                                                                                                                                                                                                                                                                                                                                                                                                                                                                                                                                                                                                                                                                                                                                                                                                                                                                                                                                                           |
| X Descriptions:<br>Appeared satisfactory at time of inspection.                                                                                                                                                                                                                                                                                                                                                                                                                                                                                                                                                                                                                                                                                                                                                                                                                                                                                                                                                                                                                                                                                                                                                                                                                                                                                                                                                                                                                                                                                                                                                                                                                                                                                                                                                         |
| 5. Spark Arrestor                                                                                                                                                                                                                                                                                                                                                                                                                                                                                                                                                                                                                                                                                                                                                                                                                                                                                                                                                                                                                                                                                                                                                                                                                                                                                                                                                                                                                                                                                                                                                                                                                                                                                                                                                                                                       |
| X Observations:<br>• Spark arrestor appeared satisfactory at time of inspection.                                                                                                                                                                                                                                                                                                                                                                                                                                                                                                                                                                                                                                                                                                                                                                                                                                                                                                                                                                                                                                                                                                                                                                                                                                                                                                                                                                                                                                                                                                                                                                                                                                                                                                                                        |
| 6. Roof Vents                                                                                                                                                                                                                                                                                                                                                                                                                                                                                                                                                                                                                                                                                                                                                                                                                                                                                                                                                                                                                                                                                                                                                                                                                                                                                                                                                                                                                                                                                                                                                                                                                                                                                                                                                                                                           |
| SAT       REP       RPL       SC       None         X       Observations:       • Vent caps appeared satisfactory at time of inspection.                                                                                                                                                                                                                                                                                                                                                                                                                                                                                                                                                                                                                                                                                                                                                                                                                                                                                                                                                                                                                                                                                                                                                                                                                                                                                                                                                                                                                                                                                                                                                                                                                                                                                |
| 7. Gutter                                                                                                                                                                                                                                                                                                                                                                                                                                                                                                                                                                                                                                                                                                                                                                                                                                                                                                                                                                                                                                                                                                                                                                                                                                                                                                                                                                                                                                                                                                                                                                                                                                                                                                                                                                                                               |
| <ul> <li>SAT REP RPL SC None</li> <li>A Description</li> <li>A</li></ul> |
|                                                                                                                                                                                                                                                                                                                                                                                                                                                                                                                                                                                                                                                                                                                                                                                                                                                                                                                                                                                                                                                                                                                                                                                                                                                                                                                                                                                                                                                                                                                                                                                                                                                                                                                                                                                                                         |