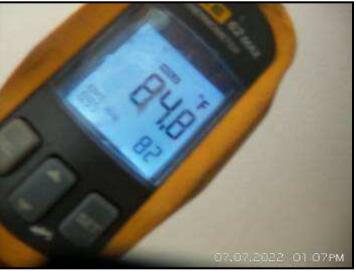

be powered by other sources such as butane, oil, propane, solar panels, or wood. The inspector will usually test the heating and air conditioner using the thermostat or other controls. For a more thorough investigation of the system please contact a licensed HVAC service person.

| п. п | eale | r CO | man | lion |                                                |
|------|------|------|-----|------|------------------------------------------------|
| SAT  | REP  | RPL  | SC  | None | Location:                                      |
| Х    |      |      |     |      | • Furnace(s) are located inside air handler(s) |
|      |      |      |     |      | Type of Heat:                                  |

• Electric forced hot air.

Observations:

Appeared satisfactory at the time of inspection.



Electric resistance heat was satisfactory

#### 2. Refrigerant Lines

SAT REP RPL SC None Observations: No defects found. Х

#### 3. AC Compressor(s) Condition



## 11234 Snow White Dr, Disney World, FL



The air conditioner did not cool the home properly. Recommend <u>HVAC</u> contractor evaluate and repair the system.



Exterior unit not level. This can affect system performance.

| 4. Air Handler(s) Condition