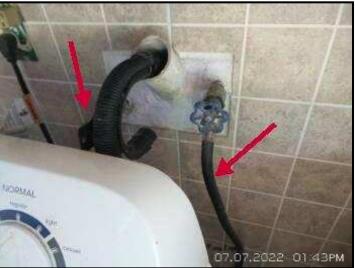

|  |  |  |  |
|                                             |                                                                                                                                                                                                                                                                                                                                                                                                                                          |  |  |  |  |



Washing machine drains outside on ground. This is an improper means of disposing of washing machine waste water, washing machine should drain into proper septic or sewer lines. Recommend a licensed plumber evaluate and suggest repair options.



Rubber washer supply lines noted. They have been known to rupture. Recommend replacement with reinforced braided steel lines.

#### 9. Washer and Dryer Condition

| SAT | RE | EP RPL | . SC | None | $\sim$ |
|-----|----|--------|------|------|--------|
|     |    |        |      |      |        |
| I X |    |        |      |      | •      |
|     |    |        |      |      |        |

Observations: • Note: Inspector does not run a cycle on every setting, that is beyond the scope of this inspection. If buyer has concerns we recommend buyer contact seller and allow for further testing.

- Washer operated at time of inspection.
- Dryer operated at time of inspection.

| - | 10. Dryer Vent |     |     |    |      |                                                     |  |  |
|---|-----------