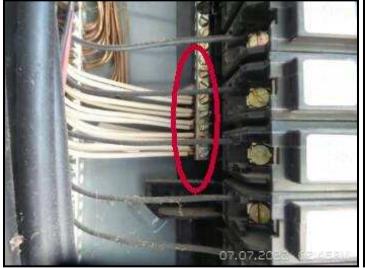

|
|                                                                                                                                               |                                                                                                                                                                                                |
|                                                                                                                                               |                                                                                                                                                                                                |

### 11234 Snow White Dr, Disney World, FL



Double tapped connections inside panel box (more than one electrical conductor attached to a single screw and/or lug). This is not standard practice, and may cause overheating or even an electrical fire. Recommend evaluation by an electrician.

#### 4. Type of Branch Circuit Wiring

Type of Wiring: • Copper wiring present



Open breaker panel slot(s) at panel box cover. Electrocution hazard.





Damaged light fixtures observed.

Damaged light fixtures observed.



Damaged light fixtures observed.

#### 4. Exterior Switches



Observations:

• No major system safety or function concerns noted at time of inspection.

#### 5. Exterior Wiring

X REP RPL SC None

Observations: • No major system, safety or function concerns noted at time of inspection.

#### Heat/AC

The heating, ventilation