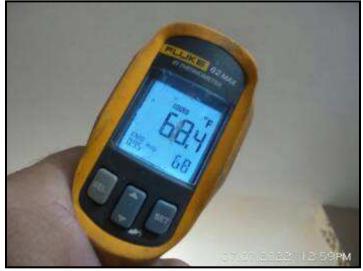

vestigation of the system please contact a licensed HVAC service person.

| п. п | eale | r CO | man | lion |                                                |
|------|------|------|-----|------|------------------------------------------------|
| SAT  | REP  | RPL  | SC  | None | Location:                                      |
| Х    |      |      |     |      | • Furnace(s) are located inside air handler(s) |
|      |      |      |     |      | Type of Heat:                                  |

• Electric forced hot air.

Observations:

Appeared satisfactory at the time of inspection.



Electric resistance heat was satisfactory

#### 2. Refrigerant Lines

SAT REP RPL SC None Observations: No defects found. Х

#### 3. AC Compressor(s) Condition



## 11234 Snow White Dr, Disney World, FL



The air conditioner did not cool the home properly. Recommend <u>HVAC</u> contractor evaluate and repair the system.



Exterior unit not level. This can affect system performance.

| 4. Air Handler(s) Condition                                                                                                                                                                                                                                                                                                                                                                                                                                            |
|------------------------------------------------------------------------------------------------------------------------------------------------------------