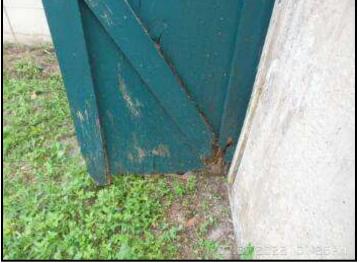

bly.

- Damaged electrical outlet observed in the exterior closet.
- Exterior closet that contains the water treatment system shows signs of significant wood rot. It appears to be near the end of its useful life. Recommend replacement.



Main water shut off is in the meter box at the street



Exterior closet that contains the water treatment system shows signs of significant wood rot. It appears to be near the end of its useful life. Recommend replacement.



Damaged electrical outlet observed in the exterior closet.



There is a well pump present in the backyard. It appears that the home was on a well at some point. This system does not appear to be in service at this time. Recommend further evaluation by a qualified contractor if buyer would like to use this for irrigation possibly.





Exterior closet that contains the water treatment system shows signs of significant wood rot. It appears to be near the end of its useful life. Recommend replacement.

Exterior closet that contains the water treatment system shows signs of significant wood rot. It appears to be near the end of its useful life. Recommend replacement.

#### 2. Water Pressure

| SAT | REP | RPL | SC | None | Water pressure appears normal at time of inspection.   |
|-----|-----|-----|----|------|--------------------------------------------------------|
|     |     |     |    |      | · Water pressure appears normal at time of inspection. |
| ΙX  |     |     |    |      |                                                        |
|     |     |     |    |      |