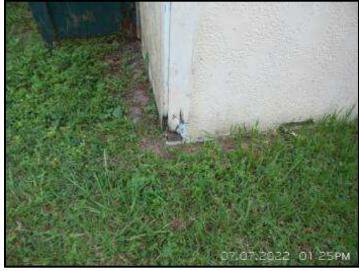

y.

- Damaged electrical outlet observed in the exterior closet.
- Exterior closet that contains the water treatment system shows signs of significant wood rot. It appears to be near the end of its useful life. Recommend replacement.



Main water shut off is in the meter box at the street



Exterior closet that contains the water treatment system shows signs of significant wood rot. It appears to be near the end of its useful life. Recommend replacement.



Damaged electrical outlet observed in the exterior closet.



There is a well pump present in the backyard. It appears that the home was on a well at some point. This system does not appear to be in service at this time. Recommend further evaluation by a qualified contractor if buyer would like to use this for irrigation possibly.





Exterior closet that contains the water treatment system shows signs of significant wood rot. It appears to be near the end of its useful life. Recommend replacement.

Exterior closet that contains the water treatment system shows signs of significant wood rot. It appears to be near the end of its useful life. Recommend replacement.

#### 2. Water Pressure

| SAT | REP | RPL | SC | None | Water pressure appears normal at time of inspection.   |
|-----|-----|-----|----|------|--------------------------------------------------------|
|     |     |     |    |      | · Water pressure appears normal at time of inspection. |
| ΙX  |     |     |    |      |                                                        |
|     |     |     |    |      |