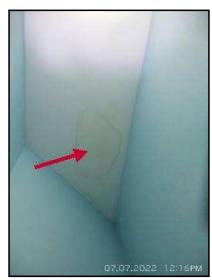

|
|                      |                                                                                                                                                                                                               |
|                      |                                                                                                                                                                                                               |
|                      |                                                                                                                                                                                                               |



Stains were present on the closet ceilings indicating prior water infiltration. Although they tested dry they should be noted.

| 8. Electrical                               |                                                                                                      |
|---------------------------------------------|------------------------------------------------------------------------------------------------------|
| SAT     REP     RPL     SC     None       X | Observations:<br>• The majority of grounded receptacles were tested and found to be wired correctly. |
| 9. Ceiling Fans                             |                                                                                                      |
| SAT     REP     RPL     SC     None       X | Observations:<br>•