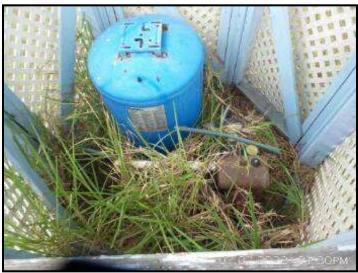

ion.

• There is a well pump present in the backyard. It appears that the home was on a well at some point. This system does not appear to be in service at this time. Recommend further evaluation by a qualified contractor if buyer would like to use this for irrigation possibly.

- Damaged electrical outlet observed in the exterior closet.
- Exterior closet that contains the water treatment system shows signs of significant wood rot. It appears to be near the end of its useful life. Recommend replacement.



Main water shut off is in the meter box at the street



Exterior closet that contains the water treatment system shows signs of significant wood rot. It appears to be near the end of its useful life. Recommend replacement.



Damaged electrical outlet observed in the exterior closet.



There is a well pump present in the backyard. It appears that the home was on a well at some point. This system does not appear to be in service at this time. Recommend further evaluation by a qualified contractor if buyer would like to use this for irrigation possibly.





Exterior closet that contains the water treatment system shows signs of significant wood rot. It appears to be near the end of its useful life. Recommend replacement.

Exterior closet that contains the water treatment system shows signs of significant wood rot. It appears to be near the end of its useful life. Recommend replacement.

#### 2. Water Pressure

| SAT | REP | RPL | SC | None | Water pressure appears normal at time of inspection.   |
|-----|-----|-----|----|------|------------------------------------------