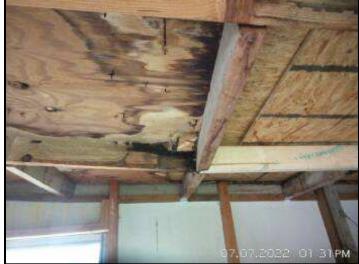

- <u>PVO</u> piping noted.
- **Observations:**

• Most water supply lines are not visible due to finished surfaces. Only visible areas can be inspected. Of the areas inspected the system appeared satisfactory at the time of inspection.

• There is a well pump present in the backyard. It appears that the home was on a well at some point. This system does not appear to be in service at this time. Recommend further evaluation by a qualified contractor if buyer would like to use this for irrigation possibly.

- Damaged electrical outlet observed in the exterior closet.
- Exterior closet that contains the water treatment system shows signs of significant wood rot. It appears to be near the end of its useful life. Recommend replacement.



Main water shut off is in the meter box at the street



Exterior closet that contains the water treatment system shows signs of significant wood rot. It appears to be near the end of its useful life. Recommend replacement.



Damaged electrical outlet observed in the exterior closet.



There is a well pump present in the backyard. It appears that the home was on a well at some point. This system does not appear to be in service at this time. Recommend further evaluation by a qualified contractor if buyer would like to use this for irrigation possibly.





Exterior closet that contains the water treatment system shows signs of significant wood rot. It appears to be near the end of its useful life. Recommend replacement.

Exterior closet that contains the water treatment system shows signs of significant wood rot. It appears to be near the en