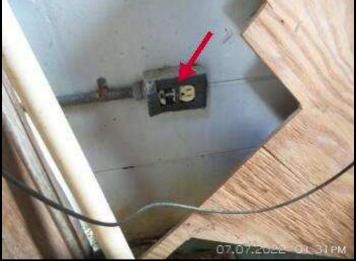

pected the system appeared satisfactory at the time of inspection.

• There is a well pump present in the backyard. It appears that the home was on a well at some point. This system does not appear to be in service at this time. Recommend further evaluation by a qualified contractor if buyer would like to use this for irrigation possibly.

- Damaged electrical outlet observed in the exterior closet.
- Exterior closet that contains the water treatment system shows signs of significant wood rot. It appears to be near the end of its useful life. Recommend replacement.



Main water shut off is in the meter box at the street



Exterior closet that contains the water treatment system shows signs of significant wood rot. It appears to be near the end of its useful life. Recommend replacement.



Damaged electrical outlet observed in the exterior closet.



There is a well pump present in the backyard. It appears that the home was on a well at some point. This system does not appear to be in service at this time. Recommend further evaluation by a qualified contractor if buyer would like to use this for irrigation possibly.





Exterior closet that contains the water treatment system shows signs of significant wood rot. It appears to be near the end of its useful life. Recommend replacement.

Exterior closet that contains the water treatment system shows signs of significant wood rot. It appears to be near the end of its useful life. Recommend replacement.

#### 2. Water Pressure

| SAT | REP | RPL | SC | None | Water pressure appears normal at time of inspection.   |
|-----|----