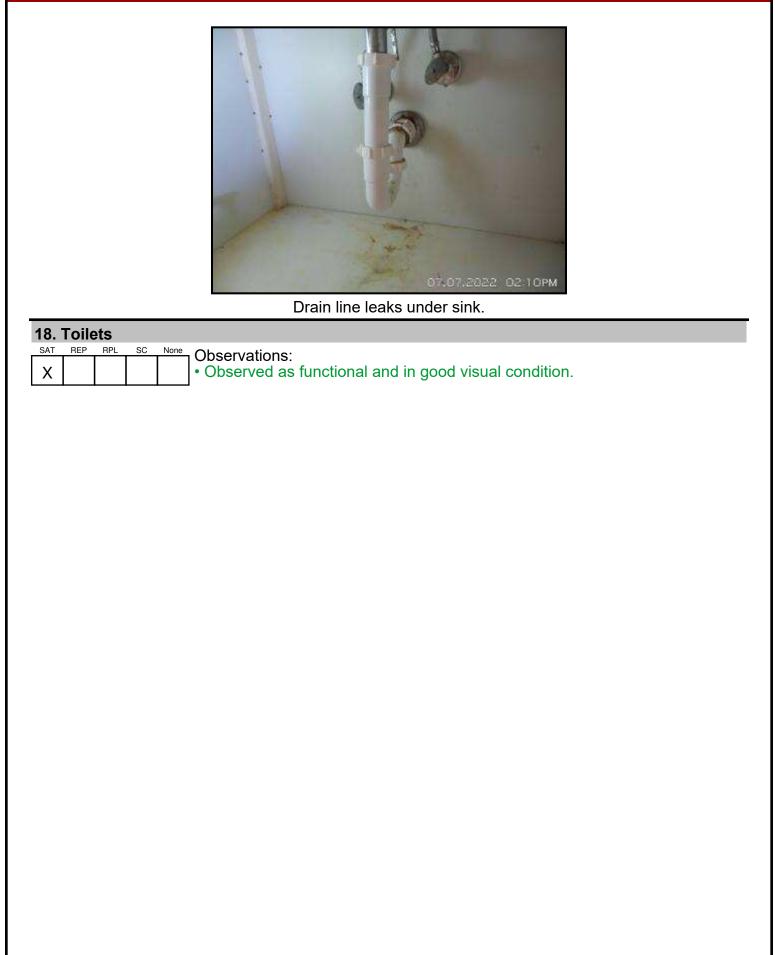

|
| Faucet handle is loose.                                                                                                                                                                                                                                         |
| <b>17. Sink Drains</b><br>SAT REP RPL SC None Observations:                                                                                                                                                                                                     |
| X Drain line leaks under sink.                                                                                                                                                                                                                                  |



#### Kitchen

The kitchen is used for food preparation and often for entertainment. Kitchens typically include a stove, dishwasher, sink and other appliances.

| SAT     REP     RPL     SC     None       X                         | Observations:<br>• Appeared functional and in satisfactory condition, at time of inspection.                                                                                                                       |
|---------------------------------------------------------------------|--------------------------------------------------------------------------------------------------------------------------------------------------------------------------------------------------------------------|
| SAT     REP     RPL     SC     None       X