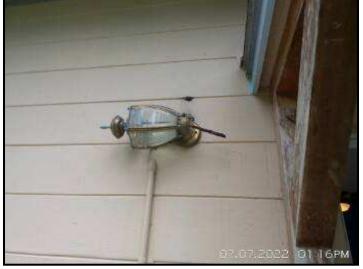

| 1. Roof Condition                                                                                                                                                                                                                                                                                                                                                                                                                                                                                                                                                                                                                                                                                                                                                                                                                                                                                                                                                                                                                                                                                                                                                                                                                                                                                                                                                                                                                                                                                                                                                                                                                                                                                                                                                                                                       |
|-------------------------------------------------------------------------------------------------------------------------------------------------------------------------------------------------------------------------------------------------------------------------------------------------------------------------------------------------------------------------------------------------------------------------------------------------------------------------------------------------------------------------------------------------------------------------------------------------------------------------------------------------------------------------------------------------------------------------------------------------------------------------------------------------------------------------------------------------------------------------------------------------------------------------------------------------------------------------------------------------------------------------------------------------------------------------------------------------------------------------------------------------------------------------------------------------------------------------------------------------------------------------------------------------------------------------------------------------------------------------------------------------------------------------------------------------------------------------------------------------------------------------------------------------------------------------------------------------------------------------------------------------------------------------------------------------------------------------------------------------------------------------------------------------------------------------|
| SAT       REP       RPL       SC       None         X       Inspection Method:       Was able to walk on roof         Materials:       Asphalt shingles noted.         Observations:       Observations:         • No major system, safety or function concerns noted at time of inspection, roof looks good for it's age.                                                                                                                                                                                                                                                                                                                                                                                                                                                                                                                                                                                                                                                                                                                                                                                                                                                                                                                                                                                                                                                                                                                                                                                                                                                                                                                                                                                                                                                                                              |
| 2. Flashing and Plumbing Vents                                                                                                                                                                                                                                                                                                                                                                                                                                                                                                                                                                                                                                                                                                                                                                                                                                                                                                                                                                                                                                                                                                                                                                                                                                                                                                                                                                                                                                                                                                                                                                                                                                                                                                                                                                                          |
| SAT       REP       RPL       SC       None         X       Observations:       • Appeared satisfactory at time of inspection.                                                                                                                                                                                                                                                                                                                                                                                                                                                                                                                                                                                                                                                                                                                                                                                                                                                                                                                                                                                                                                                                                                                                                                                                                                                                                                                                                                                                                                                                                                                                                                                                                                                                                          |
| 3. Chimney                                                                                                                                                                                                                                                                                                                                                                                                                                                                                                                                                                                                                                                                                                                                                                                                                                                                                                                                                                                                                                                                                                                                                                                                                                                                                                                                                                                                                                                                                                                                                                                                                                                                                                                                                                                                              |
| SAT       REP       RPL       SC       None         X       Observations:       • No major system, safety or function concerns noted at time of inspection.                                                                                                                                                                                                                                                                                                                                                                                                                                                                                                                                                                                                                                                                                                                                                                                                                                                                                                                                                                                                                                                                                                                                                                                                                                                                                                                                                                                                                                                                                                                                                                                                                                                             |
| 4. Sky Lights                                                                                                                                                                                                                                                                                                                                                                                                                                                                                                                                                                                                                                                                                                                                                                                                                                                                                                                                                                                                                                                                                                                                                                                                                                                                                                                                                                                                                                                                                                                                                                                                                                                                                                                                                                                                           |
| X Descriptions:<br>Appeared satisfactory at time of inspection.                                                                                                                                                                                                                                                                                                                                                                                                                                                                                                                                                                                                                                                                                                                                                                                                                                                                                                                                                                                                                                                                                                                                                                                                                                                                                                                                                                                                                                                                                                                                                                                                                                                                                                                                                         |
| 5. Spark Arrestor                                                                                                                                                                                                                                                                                                                                                                                                                                                                                                                                                                                                                                                                                                                                                                                                                                                                                                                                                                                                                                                                                                                                                                                                                                                                                                                                                                                                                                                                                                                                                                                                                                                                                                                                                                                                       |
| X Observations:<br>• Spark arrestor appeared satisfactory at time of inspection.                                                                                                                                                                                                                                                                                                                                                                                                                                                                                                                                                                                                                                                                                                                                                                                                                                                                                                                                                                                                                                                                                                                                                                                                                                                                                                                                                                                                                                                                                                                                                                                                                                                                                                                                        |
| 6. Roof Vents                                                                                                                                                                                                                                                                                                                                                                                                                                                                                                                                                                                                                                                                                                                                                                                                                                                                                                                                                                                                                                                                                                                                                                                                                                                                                                                                                                                                                                                                                                                                                                                                                                                                                                                                                                                                           |
| SAT       REP       RPL       SC       None         X       Observations:       • Vent caps appeared satisfactory at time of inspection.                                                                                                                                                                                                                                                                                                                                                                                                                                                                                                                                                                                                                                                                                                                                                                                                                                                                                                                                                                                                                                                                                                                                                                                                                                                                                                                                                                                                                                                                                                                                                                                                                                                                                |
| 7. Gutter                                                                                                                                                                                                                                                                                                                                                                                                                                                                                                                                                                                                                                                                                                                                                                                                                                                                                                                                                                                                                                                                                                                                                                                                                                                                                                                                                                                                                                                                                                                                                                                                                                                                                                                                                                                                               |
| <ul> <li>SAT REP RPL SC None</li> <li>A Description</li> <li>A</li></ul> |
|                                                                                                                                                                                                                                                                                                                                                                                                                                                                                                                                                                                                                                                                                                                                                                                                                                                                                                                                                                                                                                                                                                                                                                                                                                                                                                                                                                                                                                                                                                                                                                                                                                                                                                                                                                                                                         |