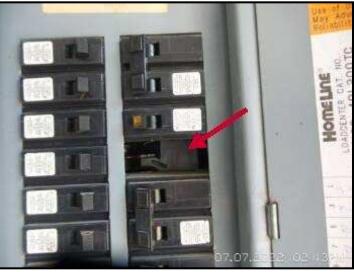

|
|                                                                                                                                               |                                                                                                                                                                                                |

### 11234 Snow White Dr, Disney World, FL



Double tapped connections inside panel box (more than one electrical conductor attached to a single screw and/or lug). This is not standard practice, and may cause overheating or even an electrical fire. Recommend evaluation by an electrician.

#### 4. Type of Branch Circuit Wiring

Type of Wiring: • Copper wiring present



Open breaker panel slot(s) at panel box cover. Electrocution hazard.





Damaged light fixtures observed.

Damaged light fixtures observed.



Damaged light fixtures observed.

#### 4. Exterior Switches



Observations:

• No major system safety or function concerns noted at time of inspection.

#### 5. Exterior Wiring

X REP RPL SC None

Observations: • No major system, safety or function concerns noted at time of inspection.

#### Heat/AC

The heating, ventilation, and air conditioning and cooling system (often referred to as HVAC) is the climate control system for the structure. The goal of these systems is to keep the occupants at a comfortable level while maintaining indoor air quality, ventilation, while keeping maintenance costs at a minimum. The HVAC system is usually powered by