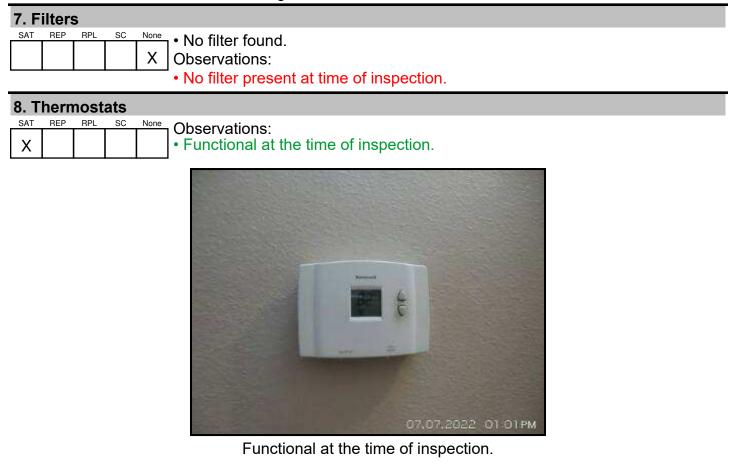

|
|                                                                                                                                                                                                                                                                                                                                                                                                                                                                        |



Air flow weak at multiple registers. We recommend further evaluation by a licensed <u>HVAC</u> technician. Some registers have the air flow restricted.



| Water Heater                                                                                                                                                                                                                                                                                 |
|----------------------------------------------------------------------------------------------------------------------------------------------------------------------------------------------------------------------------------------------------------------------------------------------|
| 1. Water Heater Condition