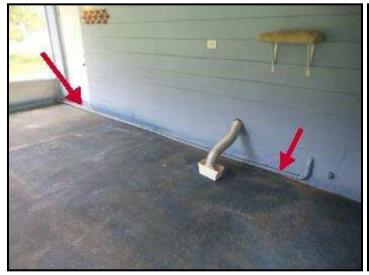

|  |  |  |  |
|                                             |                                                                                                                                                                                                                                                                                                                                                                                                                                          |  |  |  |  |



Washing machine drains outside on ground. This is an improper means of disposing of washing machine waste water, washing machine should drain into proper septic or sewer lines. Recommend a licensed plumber evaluate and suggest repair options.



Rubber washer supply lines noted. They have been known to rupture. Recommend replacement with reinforced braided steel lines.

#### 9. Washer and Dryer Condition

| SAT | RE | EP RPL | . SC | None | $\sim$ |
|-----|----|--------|------|------|--------|
|     |    |        |      |      |        |
| I X |    |        |      |      | •      |
|     |    |        |      |      |        |

Observations: • Note: Inspector does not run a cycle on every setting, that is beyond the scope of this inspection. If buyer has concerns we recommend buyer contac